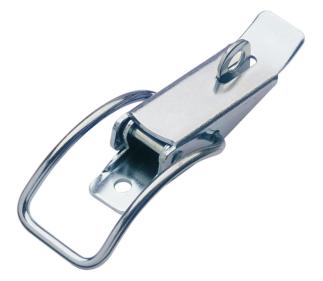

## **TOGGLE LATCH**

## HL104-P

Material: Finish: Weight: Padlockable: Safety: Spring: Strength/UTS: Mild steel Zinc plate passivate (silver blue) 0.0693 Kg Yes No 180@4.0mm\* 450 Kg\*\*