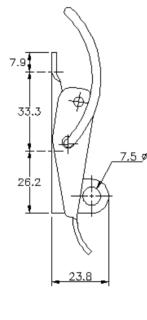

## HL104-P

Material: Finish: Weight: Padlockable: Safety: Spring: Strength/UTS: Mild steel Zinc plate passivate (silver blue) 0.0693 Kg Yes No 180@4.0mm\* 450 Kg\*\*

## **CATCH PLATE & ACCESSORIES**

See PT NO: HL01-CP HL02-CP

\*Spring - Max' working load (Kg) at max' spring deflection (mm)

\*\*Strength /UTS - The figures for the ultimate tensile strength (UTS) have been determined by tensile tests in a normal working load direction on standard products and do not include any safety factors. A maximum load rate of 30mm per minute was applied throughout the tests. The UTS figures are shown in Kilograms and for a safe working load we suggest that approximately half of the ultimate strength figure is used.