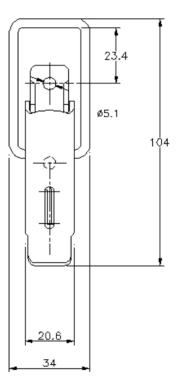

## HL104-P

Material: Finish: Weight: Padlockable: Safety: Spring: Strength/UTS: Mild steel Zinc plate passivate (silver blue) 0.0693 Kg Yes No 180@4.0mm\* 450 Kg\*\*

## **CATCH PLATE & ACCESSORIES**

See PT NO: HL01-CP HL02-CP

\*Spring - Max' working load (Kg) at max' spring deflection (mm)

\*\*Strength /UTS - The figures for the ultimate tensile strength (UTS) have been determined by tensile tests in a normal working load direction on standard products and do not include any safety factors. A maximum load rate of 30mm per minute was applied throughout the tests. The UTS figures are shown in Kilograms and for a safe working load we suggest that approximately half of the ultimate strength figure is used.