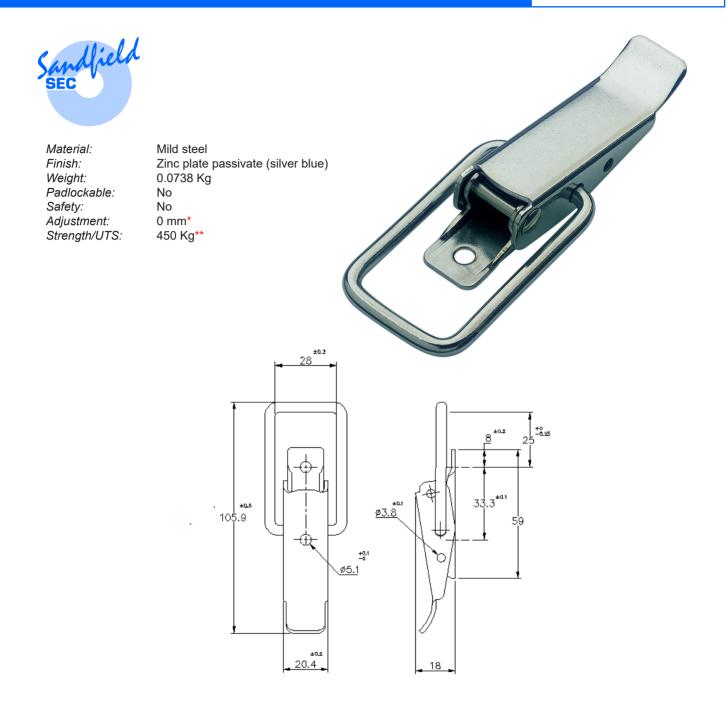

## **TOGGLE LATCH**

## HL105

## **CATCH PLATE & ACCESSORIES**

See PT NO: HL01-CP HL02-CP

\**Adjustment* – Provided by internal screwed spindle. Adjustment allows for fitting tolerance and tension adjustment. If the above table shows '0' thre is no adjustment available on this fastener.

\*\*Strength /UTS - The figures for the ultimate tensile strength (UTS) have been determined by tensile tests in a normal working load direction on standard products and do not include any safety factors. A maximum load rate of 30mm per minute was applied throughout the tests. The UTS figures are shown in Kilograms and for a safe working load we suggest that approximately half of the ultimate strength figure is used.