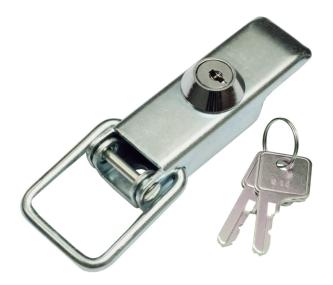

Material: Mild steel

Finish: Zinc plate passivate (silver blue)

Weight: 0.138 Kg
Padlockable: No
Safety: No
Keylock: Yes
Adjustment: 0mm\*
Strength/UTS: 450 Kg\*\*

Catchplates & Accessories

See PT NO: HL01-CP