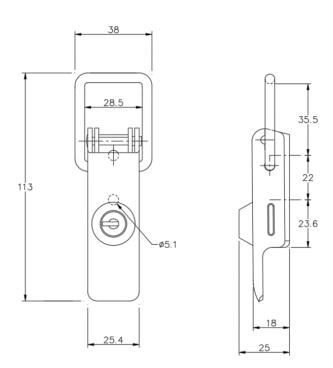

Material: Mild steel

Finish: Zinc plate passivate (silver blue)

Weight: 0.138 Kg
Padlockable: No
Safety: No
Keylock: Yes
Adjustment: 0mm\*
Strength/UTS: 450 Kg\*\*

Catchplates & Accessories

See PT NO: HL01-CP

HL02-CP

\*Adjustment - Provided by threaded claw or eyebolt. Adjustment allows for fitting tolerance and tension adjustment. If the above table shows '0mm' there is no adjustment available on this fastener.