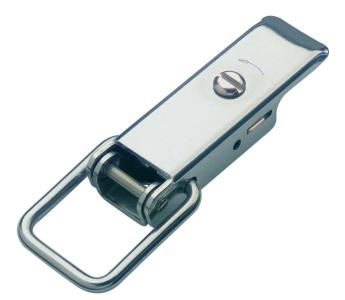

## **TOGGLE LATCH**

## HL113-SL

Material: Finish: Weight: Safety: Adjustment: Strength/UTS: Mild steel Zinc plate passivate (silver blue) 0.1139 Kg Yes 0 mm\* 450 Kg\*\*