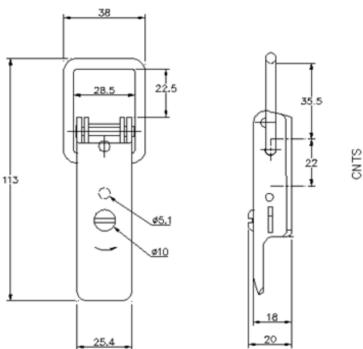

## HL113-SL

Material: Finish: Weight: Safety: Adjustment: Strength/UTS: Mild steel Zinc plate passivate (silver blue) 0.1139 Kg Yes 0 mm\* 450 Kg\*\*

## **CATCH PLATE & ACCESSORIES**

See PT NO: HL01-CP HL02-CP

\**Adjustment* – Provided by internal screwed spindle. Adjustment allows for fitting tolerance and tension adjustment. If the above table shows '0' there in no adjustment available on this fastener.