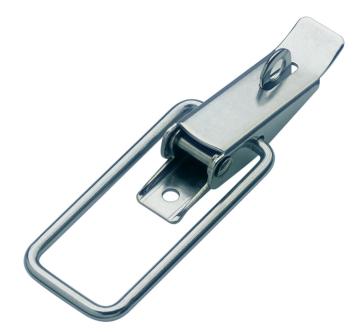

## **TOGGLE LATCH**

## HL127-P

Material: Finish: Weight: Padlockable: Safety: Adjustment: Strength/UTS: Mild steel Zinc plate passivate (silver blue) 0.0829 Kg Yes No 0 mm\* 450 Kg\*\*