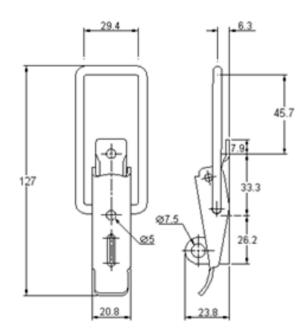

## HL127-P

Material: Finish: Weight: Padlockable: Safety: Adjustment: Strength/UTS: Mild steel Zinc plate passivate (silver blue) 0.0829 Kg Yes No 0 mm\* 450 Kg\*\*

## **CATCH PLATE & ACCESSORIES**

See PT NO: HL01-CP HL02-CP

\**Adjustment* – Provided by internal screwed spindle. Adjustment allows for fitting tolerance and tension adjustment. If the above table shows '0' thre is no adjustment available on this fastener.