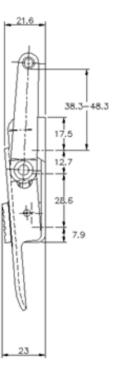

## **CATCH PLATE**

See PT NO: HL132-CP

\*Adjustment – Provided by internal screwed spindle. Adjustment allows for fitting tolerance and tension adjustment. If the above table shows '0' there in no adjustment available on this fastener.