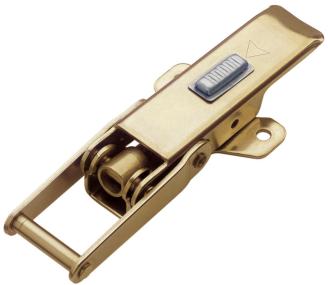

## **TOGGLE LATCH**

Material: Mild steel

Finish: Zinc plate passivate (yellow)

Weight: 0.1632 Kg
Safety: Yes
Adjustment: 10 mm\*
Strength/UTS: 650 Kg\*\*