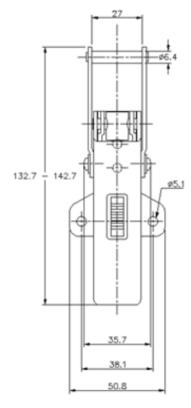

## **TOGGLE LATCH**

Material: Mild steel

Finish: Zinc plate passivate (yellow)

Weight: 0.1632 Kg
Safety: Yes
Adjustment: 10 mm\*
Strength/UTS: 650 Kg\*\*

## **CATCH PLATE**

See PT NO: HL132-CP

\*Adjustment – Provided by internal screwed spindle. Adjustment allows for fitting tolerance and tension adjustment. If the above table shows '0' there in no adjustment available on this fastener.