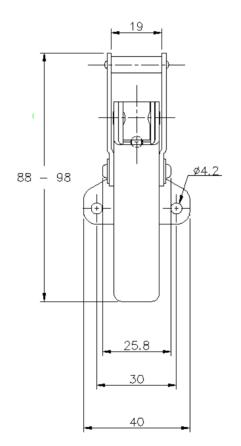

## **TOGGLE LATCH**

## HL88-YP

Material: Finish: Weight: Padlockable: Safety: Adjustment: Strength/UTS: Mild steel Zinc plate passivate (Yellow) 0.0798 Kg No No 10mm\* 450 Kg\*\*

## Catchplates & Accessories

See PT NO: HL88-CP

\*Adjustment - Provided by threaded claw or eyebolt. Adjustment allows for fitting tolerance and tension adjustment. If the above table shows '0mm' there is no adjustment available on this fastener.