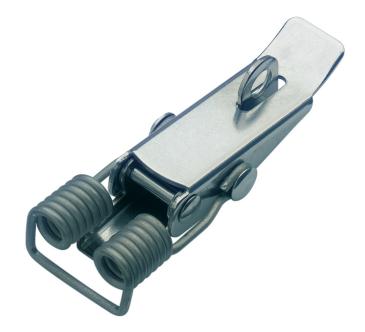

Material: Mild steel

Finish: Zinc plate passivate (silver blue)

Hole Dia: 5.1mm
Weight: 0.0805 Kg
Padlockable: Yes
Safety: No

Spring: 40@10.0mm\* Strength/UTS: 100 Kg\*\*

## **CATCH PLATE & ACCESSORIES**

See PT NO: HL01-CP

HL02-CP

\*Spring - Max' working load (Kg) at max' spring deflection (mm)

\*\*Strength /UTS - The figures for the ultimate tensile strength (UTS) have been determined by tensile tests in a normal working load direction on standard products and do not include any safety factors. A maximum load rate of 30mm per minute was applied throughout the tests. The UTS figures are shown in Kilograms and for a safe working load we suggest that approximately half of the ultimate strength figure is used.