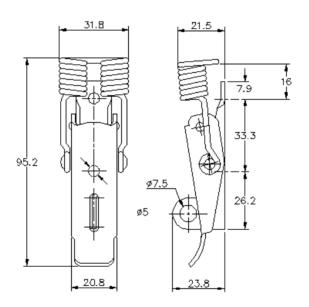

Material: Mild steel

Finish: Zinc plate passivate (silver blue)

Hole Dia: 5.1mm
Weight: 0.0805 Kg
Padlockable: Yes
Safety: No

Spring: 40@10.0mm\* Strength/UTS: 100 Kg\*\*

## **CATCH PLATE & ACCESSORIES**

See PT NO: HL01-CP

HL02-CP

\*Spring - Max' working load (Kg) at max' spring deflection (mm)

\*\*Strength /UTS - The figures for the ultimate tensile strength (UTS) have been determined by tensile tests in a normal working load direction on standard products and do not include any safety factors. A maximum load rate of 30mm per minute was applied throughout the tests. The UTS figures are shown in Kilograms and for a safe working load we suggest that approximately half of the ultimate strength figure is used.