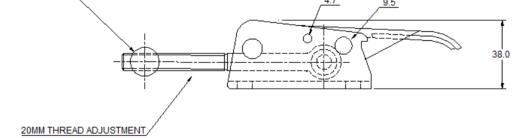

Strength/UTS:

Material: Mild steel

Finish: Zinc plate passivate (silver blue)

2000 Kg\*\*

Weight: 0.4156 Kg Padlockable: Yes Safety: No Adjustment: 20 mm\*

## **CATCH PLATE & ACCESSORIES**

See PT NO: HLD187-CP Fix with 8mm low head socket cap screws

\*Adjustment - Provided by threaded claw or eyebolt. Adjustment allows for fitting tolerance and tension adjustment.