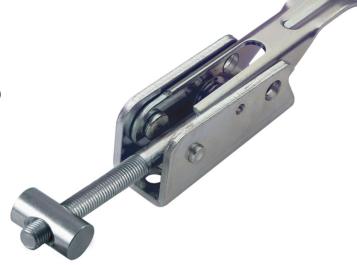

Strength/UTS:

Material: Mild steel

Finish: Zinc plate passivate (silver blue)

2000 Kg\*\*

Weight: 0.4156 Kg Padlockable: Yes Safety: No Adjustment: 20 mm\*

## **CATCH PLATE & ACCESSORIES**

See PT NO: HLD187-CP Fix with 8mm low head socket cap screws

\*Adjustment - Provided by threaded claw or eyebolt. Adjustment allows for fitting tolerance and tension adjustment.