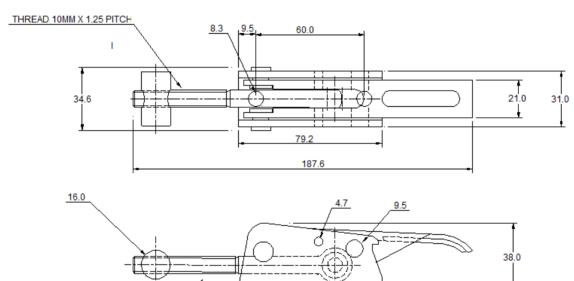

Strength/UTS:

Material: Mild steel

Finish: Zinc plate passivate (silver blue)

2000 Kg\*\*

Weight: 0.4156 Kg Padlockable: Yes Safety: No Adjustment: 20 mm\*

## **CATCH PLATE & ACCESSORIES**

See PT NO: HLD187-CP Fix with 8mm low head socket cap screws

\*Adjustment - Provided by threaded claw or eyebolt. Adjustment allows for fitting tolerance and tension adjustment.