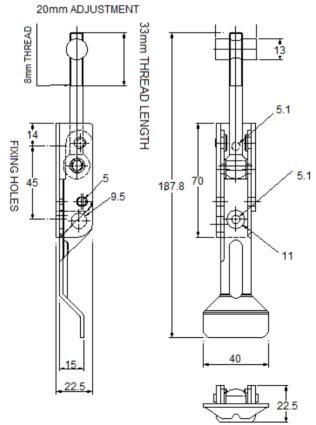

## HLD188-P

Material: Finish: Weight: Padlockable: Safety: Adjustment: Strength/UTS: Mild steel Zinc plate passivate (silver blue) 0.2068 Kg Yes No 20mm\* 1000 Kg\*\*

## Catchplates & Accessories

See PT NO: HLD188-CP

\*Adjustment - Provided by threaded claw or eyebolt. Adjustment allows for fitting tolerance and tension adjustment.

\*\*Strength /UTS - The figures for the ultimate tensile strength (UTS) have been determined by tensile tests in a normal working load direction on standard products and do not include any safety factors. A maximum load rate of 30mm per minute was applied throughout the tests. The UTS figures are shown in Kilograms and for a safe working load we suggest that approximately half of the ultimate strength figure is used.