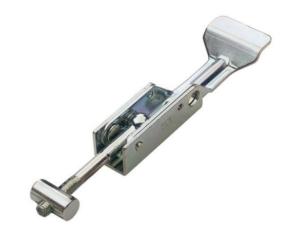

## **TOGGLE LATCH**

## HLD188-P

Material: Finish: Weight: Padlockable: Safety: Adjustment: Strength/UTS: Mild steel Zinc plate passivate (silver blue) 0.2068 Kg Yes No 20mm\* 1000 Kg\*\*